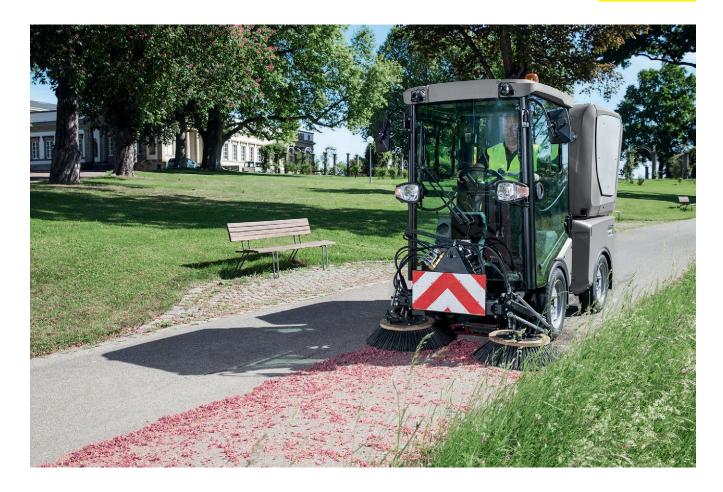

## **MIC 42**

The MIC 42 is a multi-purpose all-round machine for daily use in small to medium sized municipalities. The ideal solution for cities due to its maneuverability and agility.

#### 1 Economical and environmentally friendly drive

- Common rail direct injection and diesel particulate filter lower the emission values below STAGE V.
- For applications in urban green zones.