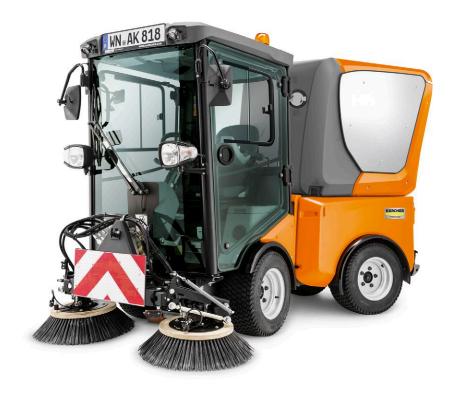

## **MIC 42**

The MIC 42 is a multi-purpose all-round machine for daily use in small to medium sized municipalities. The ideal solution for cities due to its maneuverability and agility.

### 2 Maximum operating comfort

Windows on both sides, lockable storage compartment, USB charging port, bottle holder.