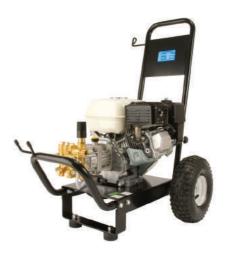

## NPT GP RANGE ENGINE DRIVEN PETROL WASHER

Light duty Honda GP engine pressure washer ideal for domestic cleaning

## Features include

- Honda GP petrol engine
- Brass head
- Adjustable integral unloader
- Low pressure chemical
- Gun lance with 10mtrs of HP hose