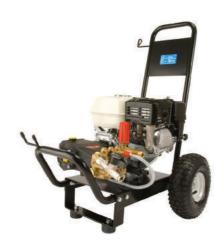

## NPT GP RANGE ENGINE DRIVEN PETROL WASHER

Light duty Honda GP engine pressure washer ideal for domestic cleaning

## Features include

- Honda GP petrol engine
- Brass head
- Adjustable integral unloader
- Low pressure chemical
- Easy bleed valve
- Gun lance with 10mtrs of HP hose