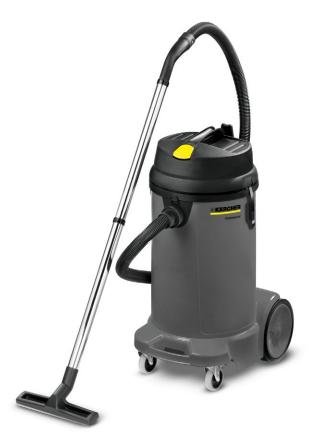

# NT 48/1 \*GB

Compact 48 litre wet & dry multi-purpose vacuum, with 110v power supply.

#### NT 48/1 \*GB

- All-purpose brush
- Cartridge filter with larger filter area
- Drain hose

| Technical data         |              |                                                                                                                                                                                                                                                                                                                                                                                                                                                                                                                                                                                                                                                                                                                                                                                                                                                                                                                                                                                                                                                                                                                                                                                                                                                                                                                                                                                                                                                                                                                                                                                                                                                                                                                                                                                                                                                                                    |
|------------------------|--------------|------------------------------------------------------------------------------------------------------------------------------------------------------------------------------------------------------------------------------------------------------------------------------------------------------------------------------------------------------------------------------------------------------------------------------------------------------------------------------------------------------------------------------------------------------------------------------------------------------------------------------------------------------------------------------------------------------------------------------------------------------------------------------------------------------------------------------------------------------------------------------------------------------------------------------------------------------------------------------------------------------------------------------------------------------------------------------------------------------------------------------------------------------------------------------------------------------------------------------------------------------------------------------------------------------------------------------------------------------------------------------------------------------------------------------------------------------------------------------------------------------------------------------------------------------------------------------------------------------------------------------------------------------------------------------------------------------------------------------------------------------------------------------------------------------------------------------------------------------------------------------------|
| Order Number           |              | 1.428-618.0                                                                                                                                                                                                                                                                                                                                                                                                                                                                                                                                                                                                                                                                                                                                                                                                                                                                                                                                                                                                                                                                                                                                                                                                                                                                                                                                                                                                                                                                                                                                                                                                                                                                                                                                                                                                                                                                        |
| EAN code               |              | 4054278258249                                                                                                                                                                                                                                                                                                                                                                                                                                                                                                                                                                                                                                                                                                                                                                                                                                                                                                                                                                                                                                                                                                                                                                                                                                                                                                                                                                                                                                                                                                                                                                                                                                                                                                                                                                                                                                                                      |
| Air flow               | l/s          | 67                                                                                                                                                                                                                                                                                                                                                                                                                                                                                                                                                                                                                                                                                                                                                                                                                                                                                                                                                                                                                                                                                                                                                                                                                                                                                                                                                                                                                                                                                                                                                                                                                                                                                                                                                                                                                                                                                 |
| Vacuum                 | mbar / kPa   | 200 / 20                                                                                                                                                                                                                                                                                                                                                                                                                                                                                                                                                                                                                                                                                                                                                                                                                                                                                                                                                                                                                                                                                                                                                                                                                                                                                                                                                                                                                                                                                                                                                                                                                                                                                                                                                                                                                                                                           |
| Container capacity     | 1            | 48                                                                                                                                                                                                                                                                                                                                                                                                                                                                                                                                                                                                                                                                                                                                                                                                                                                                                                                                                                                                                                                                                                                                                                                                                                                                                                                                                                                                                                                                                                                                                                                                                                                                                                                                                                                                                                                                                 |
| Max. rated input power | W            | 1380                                                                                                                                                                                                                                                                                                                                                                                                                                                                                                                                                                                                                                                                                                                                                                                                                                                                                                                                                                                                                                                                                                                                                                                                                                                                                                                                                                                                                                                                                                                                                                                                                                                                                                                                                                                                                                                                               |
| Cable length           | m            | 7,5                                                                                                                                                                                                                                                                                                                                                                                                                                                                                                                                                                                                                                                                                                                                                                                                                                                                                                                                                                                                                                                                                                                                                                                                                                                                                                                                                                                                                                                                                                                                                                                                                                                                                                                                                                                                                                                                                |
| Sound level            | dB(A)        | 72                                                                                                                                                                                                                                                                                                                                                                                                                                                                                                                                                                                                                                                                                                                                                                                                                                                                                                                                                                                                                                                                                                                                                                                                                                                                                                                                                                                                                                                                                                                                                                                                                                                                                                                                                                                                                                                                                 |
| Container material     |              | Plastic                                                                                                                                                                                                                                                                                                                                                                                                                                                                                                                                                                                                                                                                                                                                                                                                                                                                                                                                                                                                                                                                                                                                                                                                                                                                                                                                                                                                                                                                                                                                                                                                                                                                                                                                                                                                                                                                            |
| Quantity of motors     |              | 1                                                                                                                                                                                                                                                                                                                                                                                                                                                                                                                                                                                                                                                                                                                                                                                                                                                                                                                                                                                                                                                                                                                                                                                                                                                                                                                                                                                                                                                                                                                                                                                                                                                                                                                                                                                                                                                                                  |
| Frequency              | Hz           | 50-60                                                                                                                                                                                                                                                                                                                                                                                                                                                                                                                                                                                                                                                                                                                                                                                                                                                                                                                                                                                                                                                                                                                                                                                                                                                                                                                                                                                                                                                                                                                                                                                                                                                                                                                                                                                                                                                                              |
| Voltage                | V            | 110-110                                                                                                                                                                                                                                                                                                                                                                                                                                                                                                                                                                                                                                                                                                                                                                                                                                                                                                                                                                                                                                                                                                                                                                                                                                                                                                                                                                                                                                                                                                                                                                                                                                                                                                                                                                                                                                                                            |
| Weight                 | kg           | 10,5                                                                                                                                                                                                                                                                                                                                                                                                                                                                                                                                                                                                                                                                                                                                                                                                                                                                                                                                                                                                                                                                                                                                                                                                                                                                                                                                                                                                                                                                                                                                                                                                                                                                                                                                                                                                                                                                               |
| Dimensions (L x W x H) | mm           | 770 × 390 × 485                                                                                                                                                                                                                                                                                                                                                                                                                                                                                                                                                                                                                                                                                                                                                                                                                                                                                                                                                                                                                                                                                                                                                                                                                                                                                                                                                                                                                                                                                                                                                                                                                                                                                                                                                                                                                                                                    |
| Equipment              |              |                                                                                                                                                                                                                                                                                                                                                                                                                                                                                                                                                                                                                                                                                                                                                                                                                                                                                                                                                                                                                                                                                                                                                                                                                                                                                                                                                                                                                                                                                                                                                                                                                                                                                                                                                                                                                                                                                    |
| Suction hose           | m            | 2,5                                                                                                                                                                                                                                                                                                                                                                                                                                                                                                                                                                                                                                                                                                                                                                                                                                                                                                                                                                                                                                                                                                                                                                                                                                                                                                                                                                                                                                                                                                                                                                                                                                                                                                                                                                                                                                                                                |
| Suction Tube           | piece(s) / m | 2 × 0,5 / Metal                                                                                                                                                                                                                                                                                                                                                                                                                                                                                                                                                                                                                                                                                                                                                                                                                                                                                                                                                                                                                                                                                                                                                                                                                                                                                                                                                                                                                                                                                                                                                                                                                                                                                                                                                                                                                                                                    |
| Filter bag             |              | Paper                                                                                                                                                                                                                                                                                                                                                                                                                                                                                                                                                                                                                                                                                                                                                                                                                                                                                                                                                                                                                                                                                                                                                                                                                                                                                                                                                                                                                                                                                                                                                                                                                                                                                                                                                                                                                                                                              |
| Wet and dry floor tool | mm           | 400 / standard                                                                                                                                                                                                                                                                                                                                                                                                                                                                                                                                                                                                                                                                                                                                                                                                                                                                                                                                                                                                                                                                                                                                                                                                                                                                                                                                                                                                                                                                                                                                                                                                                                                                                                                                                                                                                                                                     |
| Crevice nozzle         |              | I contraction of the second seco |
| Cartridge filter       |              | 1                                                                                                                                                                                                                                                                                                                                                                                                                                                                                                                                                                                                                                                                                                                                                                                                                                                                                                                                                                                                                                                                                                                                                                                                                                                                                                                                                                                                                                                                                                                                                                                                                                                                                                                                                                                                                                                                                  |
| Drain hose             |              |                                                                                                                                                                                                                                                                                                                                                                                                                                                                                                                                                                                                                                                                                                                                                                                                                                                                                                                                                                                                                                                                                                                                                                                                                                                                                                                                                                                                                                                                                                                                                                                                                                                                                                                                                                                                                                                                                    |
| Cartridge filter       |              | Paper                                                                                                                                                                                                                                                                                                                                                                                                                                                                                                                                                                                                                                                                                                                                                                                                                                                                                                                                                                                                                                                                                                                                                                                                                                                                                                                                                                                                                                                                                                                                                                                                                                                                                                                                                                                                                                                                              |
| Sturdy bumper          |              | I                                                                                                                                                                                                                                                                                                                                                                                                                                                                                                                                                                                                                                                                                                                                                                                                                                                                                                                                                                                                                                                                                                                                                                                                                                                                                                                                                                                                                                                                                                                                                                                                                                                                                                                                                                                                                                                                                  |
| Caster with brake      |              | 1                                                                                                                                                                                                                                                                                                                                                                                                                                                                                                                                                                                                                                                                                                                                                                                                                                                                                                                                                                                                                                                                                                                                                                                                                                                                                                                                                                                                                                                                                                                                                                                                                                                                                                                                                                                                                                                                                  |
| Included in delivery.  |              |                                                                                                                                                                                                                                                                                                                                                                                                                                                                                                                                                                                                                                                                                                                                                                                                                                                                                                                                                                                                                                                                                                                                                                                                                                                                                                                                                                                                                                                                                                                                                                                                                                                                                                                                                                                                                                                                                    |