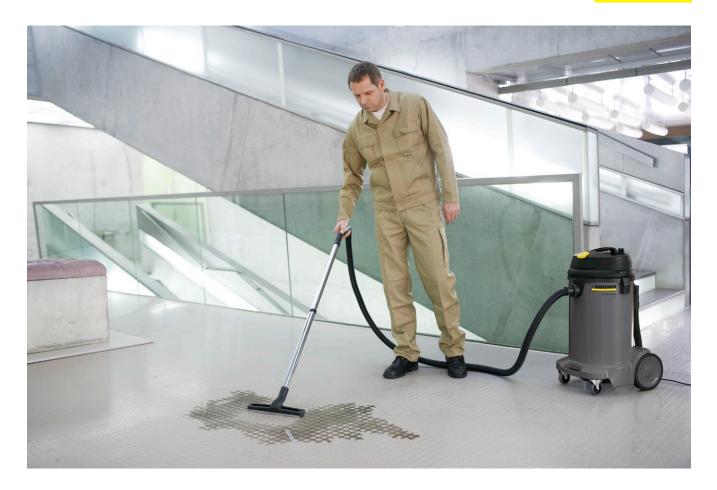

#### 1 Container emptying

Easily accessible drain hose for convenient liquid disposal.

Accessories can be attached to the container at the rear of the machine.