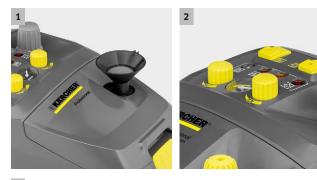

### 1 2-tank system

- The fresh water tank can be continually refilled, since the boiler and tank are separate.
- Since only part of the overall volume is heated at any one time, it takes very little time for a consistent steam pattern to form.

### 2 VapoHydro

- Thanks to VapoHydro, the steam level can be infinitely adjusted to the cleaning task.
- In addition to the steam pressure, the saturation can be infinitely adjusted from full steam to hot water.

### 3 Accessory storage compartment

- The integrated storage compartment enables the storage of a variety of accessories.
- Small detailed accessories are always safely stored and do not get lost.