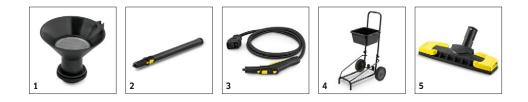

To help you achieve perfectly clean floors.

for steam cleaning in bathrooms.

loosening and picking up dirt.

|                               |   | Order Number | Quantity   | ID | Width | Length | Price | Description                          |  |
|-------------------------------|---|--------------|------------|----|-------|--------|-------|--------------------------------------|--|
| Steam cleaners                |   |              |            |    |       |        |       |                                      |  |
| Funnel                        | 1 | 4.013-030.0  | 1 piece(s) |    |       |        |       |                                      |  |
|                               | 2 | 4.127-024.0  | 2 piece(s) |    |       |        |       |                                      |  |
| Steam hose                    | 3 | 4.322-020.0  | 1 piece(s) |    |       |        |       |                                      |  |
| Driving carriage DE 4002      | 4 | 6.962-239.0  | 1 piece(s) |    |       |        |       | Metal, chromium-plated with storage. |  |
| Floor tool replacement SG 4/4 | 5 | 2.885-465.0  |            |    |       |        |       |                                      |  |