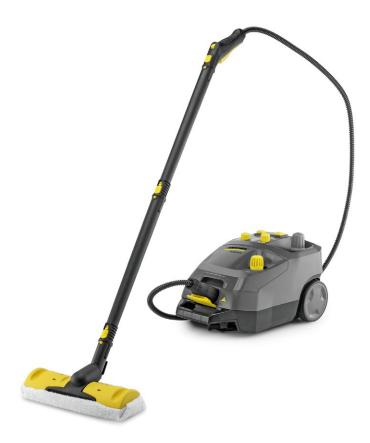

# SG 4/4 \*110v

The professional, compact SG 4/4 steam cleaner with powerful 4-bar steam pressure, providing perfect cleaning results without the use of chemicals.

### 1 2-tank system

- The fresh water tank can be continually refilled, since the boiler and tank are separate.
- Since only part of the overall volume is heated at any one time, it takes very little time for a consistent steam pattern to form.

### 2 VapoHydro

- Thanks to VapoHydro, the steam level can be infinitely adjusted to the cleaning task.
- In addition to the steam pressure, the saturation can be infinitely adjusted from full steam to hot water.

### 3 Accessory storage compartment

- The integrated storage compartment enables the storage of a variety of accessories.
- Small detailed accessories are always safely stored and do not get lost.

### 4 Hygienic cleaning

- Hygienic cleaning without the use of chemical substances.
- The avoidance of aggressive cleaning agents protects the operator and the surfaces treated.