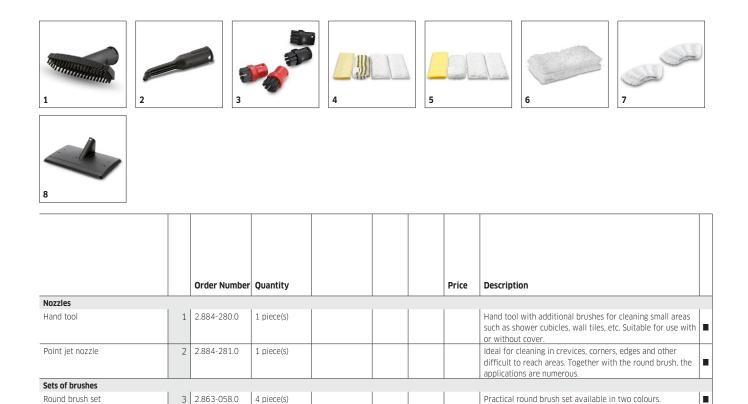

## KARCHER

Available accessories. Included in delivery.

4 2.863-171.0

2.863-172.0

2.863-173.0

2.863-270.0

8 2.863-062.0

5

6

7

4 piece(s)

4 piece(s)

2 piece(s)

2 piece(s)

1 piece(s)

Sets of cloths

Comfort floor tools

nozzle

Miscellaneous Wallpaper stripper

Microfiber cloth kit for bathrooms

Microfiber cloth kit for Classic and

Microfibre cover set for the hand

Microfiber cloth kit for kitchens

П

The bathroom cloth set contains different microfiber cloths

The kitchen cloth set has different microfiber cloths for

2 soft microfiber velour floor cloths for easy dirt removal.

The set with two covers for the hand nozzle. The covers are

made of high-quality microfibre - for the best results when

The wallpaper stripper is ideal for removing wallpaper and glue residues from your walls using the power of steam.

great steam cleaning results in your kitchen

To help you achieve perfectly clean floors.

for steam cleaning in bathrooms.

loosening and picking up dirt.

|                               |   | Order Number | Quantity   | ID | Width | Length | Price | Description                          |  |
|-------------------------------|---|--------------|------------|----|-------|--------|-------|--------------------------------------|--|
| Steam cleaners                |   |              |            |    |       |        |       |                                      |  |
| Funnel                        | 1 | 4.013-030.0  | 1 piece(s) |    |       |        |       |                                      |  |
|                               | 2 | 4.127-024.0  | 2 piece(s) |    |       |        |       |                                      |  |
| Steam hose                    | 3 | 4.322-020.0  | 1 piece(s) |    |       |        |       |                                      |  |
| Driving carriage DE 4002      | 4 | 6.962-239.0  | 1 piece(s) |    |       |        |       | Metal, chromium-plated with storage. |  |
| Floor tool replacement SG 4/4 | 5 | 2.885-465.0  |            |    |       |        |       |                                      |  |

■ Included in delivery. □ Available accessories.