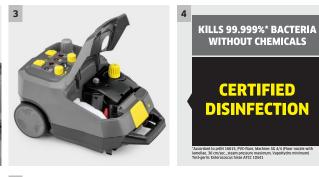

### 4 Hygienic cleaning

- Hygienic cleaning without the use of chemical substances.
- The avoidance of aggressive cleaning agents protects the operator and the surfaces treated.