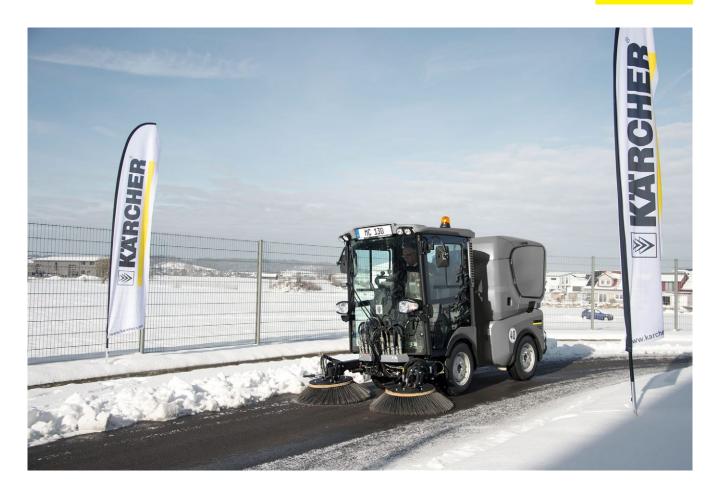

## MC 130

MC 130, 3.5-tonne class sweeper with 1 cubic meter capacity and a 2-seater cab. The versatile device with economical eco!efficiency mode is ideal for year-round use.

## MC 130

**Technical data** 

Traction drive

■ Included in delivery.

■ All-season-use

hydraulic

| Order Number                             |         | 1.442-230.2        |                                                                                    |   |
|------------------------------------------|---------|--------------------|------------------------------------------------------------------------------------|---|
| EAN code                                 |         | 4054278103952      |                                                                                    |   |
| Drive - power                            | kW / hp | 36 / 50            |                                                                                    |   |
| Emissions standard                       |         | STAGE IIIA         |                                                                                    |   |
| max. Travel speed                        | km/h    | 40                 |                                                                                    |   |
| Operating speed                          | km/h    | 20                 |                                                                                    |   |
| Hill climbing ability                    | %       | 25                 |                                                                                    |   |
| Working width with 2 side brushes        | mm      | 2450               |                                                                                    |   |
| Max. working width with third side brush | mm      | 2600               |                                                                                    |   |
| Waste container                          | 1       | 1300               |                                                                                    |   |
| Fresh water tank                         | 1       | 195                |                                                                                    |   |
|                                          | mm      | 1550               |                                                                                    |   |
| Turning circle                           | mm      | 1210               |                                                                                    |   |
| Weight without accessories               | kg      | 2400               |                                                                                    |   |
| Total permissible weight                 | kg      | 3500               |                                                                                    |   |
| Weight incl. packaging                   | kg      | 2350               |                                                                                    |   |
| Dimensions (L x W x H)                   | mm      | 4100 × 1600 × 2250 |                                                                                    |   |
| Equipment                                |         |                    |                                                                                    |   |
| Extra comfort seat                       |         | •                  | Panorama cab with safety glass, 2 rearview mirrors                                 | • |
| Air conditioning                         |         | •                  | Radio                                                                              | • |
| Heater                                   |         |                    | Rotating warning beacon                                                            |   |
| Vacuum                                   |         | •                  | Water spraying system suppresses<br>dust around side brushes and in intake<br>duct | • |
| Adjustable side brush speed              |         |                    | Doors left / right                                                                 |   |
| Travel drive - forward                   |         | •                  | All-season-use                                                                     | • |
| Travel drive, reverse                    |         |                    | Outdoor applications                                                               |   |