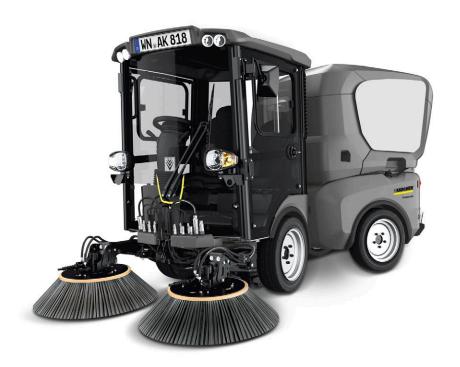

## MC 130

MC 130, 3.5-tonne class sweeper with 1 cubic meter capacity and a 2-seater cab. The versatile device with economical eco!efficiency mode is ideal for year-round use.

## MC 130

**Technical data** 

Traction drive

■ Included in delivery.

■ All-season-use

hydraulic

| Order Number                             |         | 1.442-230.2        |                                                                                    |   |
|------------------------------------------|---------|--------------------|------------------------------------------------------------------------------------|---|
| EAN code                                 |         | 4054278103952      |                                                                                    |   |
| Drive - power                            | kW / hp | 36 / 50            |                                                                                    |   |
| Emissions standard                       |         | STAGE IIIA         |                                                                                    |   |
| max. Travel speed                        | km/h    | 40                 |                                                                                    |   |
| Operating speed                          | km/h    | 20                 |                                                                                    |   |
| Hill climbing ability                    | %       | 25                 |                                                                                    |   |
| Working width with 2 side brushes        | mm      | 2450               |                                                                                    |   |
| Max. working width with third side brush | mm      | 2600               |                                                                                    |   |
| Waste container                          | 1       | 1300               |                                                                                    |   |
| Fresh water tank                         | 1       | 195                |                                                                                    |   |
|                                          | mm      | 1550               |                                                                                    |   |
| Turning circle                           | mm      | 1210               |                                                                                    |   |
| Weight without accessories               | kg      | 2400               |                                                                                    |   |
| Total permissible weight                 | kg      | 3500               |                                                                                    |   |
| Weight incl. packaging                   | kg      | 2350               |                                                                                    |   |
| Dimensions (L x W x H)                   | mm      | 4100 × 1600 × 2250 |                                                                                    |   |
| Equipment                                |         |                    |                                                                                    |   |
| Extra comfort seat                       |         | •                  | Panorama cab with safety glass, 2 rearview mirrors                                 | • |
| Air conditioning                         |         | •                  | Radio                                                                              | • |
| Heater                                   |         |                    | Rotating warning beacon                                                            |   |
| Vacuum                                   |         | •                  | Water spraying system suppresses<br>dust around side brushes and in intake<br>duct | • |
| Adjustable side brush speed              |         |                    | Doors left / right                                                                 |   |
| Travel drive - forward                   |         | •                  | All-season-use                                                                     | • |
| Travel drive, reverse                    |         |                    | Outdoor applications                                                               |   |