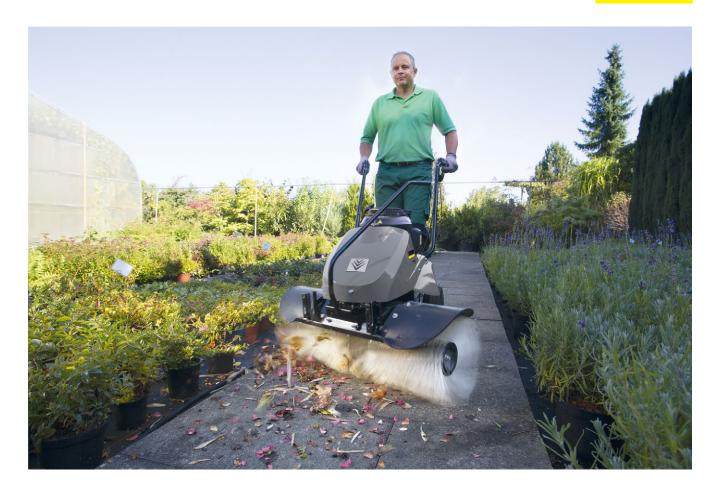

## **KM 80 W P**

The versatile KM 80 W P sweeper with is suitable for year-round use thanks to its range of accessories with tool-free assembly, e.g. snow blade or sweeping container.

### **KM 80 W P**

- All-season usage
- Great agility and low space requirement thanks to its compact design
- Multi-functional applications based on exchangeable attachment sets like snow shield and dirt hopper.