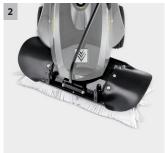

### 4 Waste Container

- For direct dirt pick-up.
- The waste container can be easily adjusted when the roller brush is worn out.