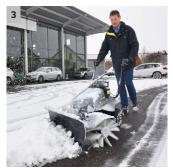

#### 3 Snow blade for use in winter

- Folding spring mechanism for optimal shock absorption.
- With gliding skids with four settings.