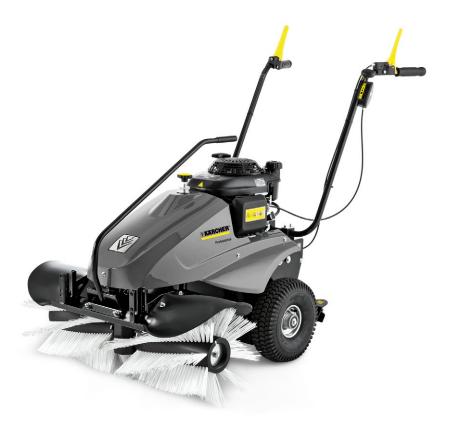

## **KM 80 W P**

The versatile KM 80 W P sweeper with is suitable for year-round use thanks to its range of accessories with tool-free assembly, e.g. snow blade or sweeping container.

### **KM 80 W P**

- All-season usage
- Great agility and low space requirement thanks to its compact design
- Multi-functional applications based on exchangeable attachment sets like snow shield and dirt hopper.

### 1 Height-adjustable roller brush

- Easy regulation of the brush pressure.
- For adjusting when worn or for adapting to a particular surface.

### 2 Tilting of the roller brush

- Adjustment clip with locking for a fixed tilted position left and right.
- Tilting also possible with the optional snow blade.