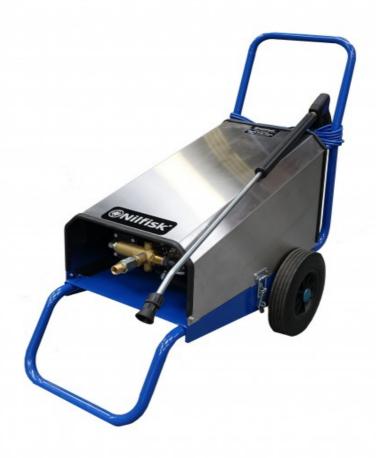

## PRODUCT DESCRIPTION

DTE Cold Water Pressure Washer.

K5 Unloader (zero) Pressure

Simple on-off system.

Low revving 1450 RPM brass pump for increased working life and durability.

Ceramic sleeved pistons for durability and extended working life.

Robust stainless steel cover and stove enamelled steel chassis for durability, excellent reliability resulting in reduced service time and costs.

All models include industrial gun, lance and 9-metre twin wire hose as standard accessories.

Operating system - Low pressure by-pass with water break tank

Low revving pump.

Stove enamelled steel chassis.

Durable stainless steel cover.

Chemical injector.

FlowJet Cleaning Equipment

Gatebeck

Kendal