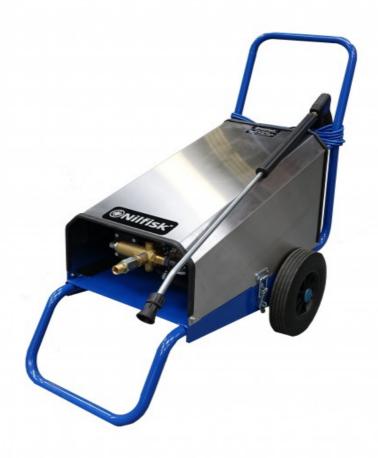

## PRODUCT DESCRIPTION

DTE Cold Water Pressure Washer.

K5 Unloader (zero) Pressure

Simple on-off system.

Low revving 1450 RPM brass pump for increased working life and durability.

Ceramic sleeved pistons for durability and extended working life.

Robust stainless steel cover and stove enamelled steel chassis for durability, excellent reliability resulting in reduced service time and costs.

All models include industrial gun, lance and 9-metre twin wire hose as standard accessories.

Operating system - Low pressure by-pass with water break tank

Low revving pump.

Stove enamelled steel chassis.

Durable stainless steel cover.

Chemical injector.

FlowJet Cleaning Equipment

Gatebeck

Kendal