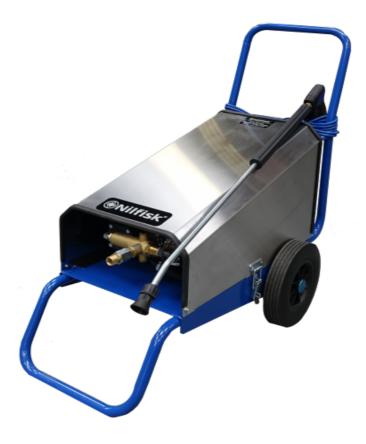

## PRODUCT DESCRIPTION

K5 Unloader (zero) Pressure

Simple on-off system.

Low revving 1450 RPM brass pump for increased working life and durability.

Ceramic sleeved pistons for durability and extended working life.

Robust stainless steel cover and stove enamelled steel chassis for durability, excellent reliability resulting in reduced service time and costs.

All models include industrial gun, lance and 9-metre twin wire hose as standard accessories.

Operating system - Low pressure by-pass with water break tank

Low revving pump.

Stove enamelled steel chassis.

Durable stainless steel cover.

Chemical injector.

FlowJet Cleaning Equipment

Gatebeck

Kendal