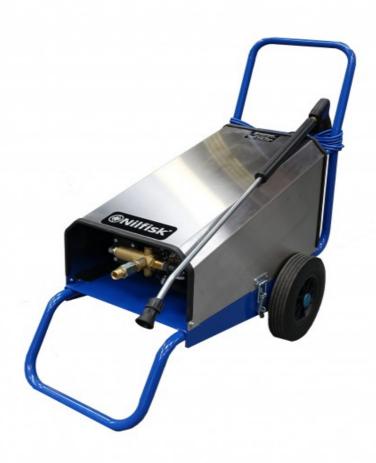

## DTE 400CM cold mobile pressure washer 415v

## PRODUCT DESCRIPTION

K5 Unloader (zero) Pressure

Simple on-off system.

Low revving 1450 RPM brass pump for increased working life and durability.

Ceramic sleeved pistons for durability and extended working life.

Robust stainless steel cover and stove enamelled steel chassis for durability, excellent reliability resulting in reduced service time and costs.

All models include industrial gun, lance and 9-metre twin wire hose as standard accessories.

Operating system - Low pressure by-pass with water break tank

Low revving pump.

Stove enamelled steel chassis.

Durable stainless steel cover.

FlowJet Cleaning Equipment

Gatebeck

Kendal

Cumbria