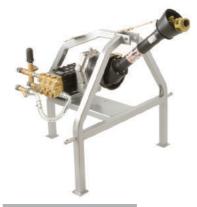

## PTO RANGE PTO TRACTOR DRIVEN PRESSURE WASHER

High volume high pressure PTO unit ideal for heavy duty cleaning and washing of yards, pens, heavy machinery, vehicles and trailers

## Features include

- 3 Point linkage
- Udor multiply gearbox
- Galvanised frame
- Brass head
- Ceramic pistons
- Adjustable external unloader
- 3m Double suction hose
- By-pass back to source
- Gun lance with 10 mtrs of HP hose
- PTO Shaft

| Part No      | LPM | BAR | RPM  | Kg | Dimensions hxwxl |
|--------------|-----|-----|------|----|------------------|
| PTO 20-30    | 30  | 200 | 1000 | 40 | 810 × 890 × 740  |
| PTO 20-30 GB | 30  | 200 | 540  | 50 | 810 × 890 × 740  |
| PTO 18-42 GB | 42  | 180 | 540  | 50 | 810 × 890 × 740  |