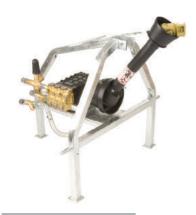

## PTO RANGE PTO TRACTOR DRIVEN PRESSURE WASHER

High volume high pressure PTO unit ideal for heavy duty cleaning and washing of yards, pens, heavy machinery, vehicles and trailers

## Features include

- 3 Point linkage
- Galvanised frame
- Brass head
- Ceramic pistons
- Adjustable external unloader
- 3m Double suction hose
- By-pass back to source
- Gun lance with 10 mtrs of HP hose
- PTO Shaft

| Part No      | LPM | BAR | RPM  | Kg | Dimensions hxwxl |
|--------------|-----|-----|------|----|------------------|
| PTO 20-30    | 30  | 200 | 1000 | 40 | 810 × 890 × 740  |
| PTO 20-30 GB | 30  | 200 | 540  | 50 | 810 × 890 × 740  |
| PTO 18-42 GB | 42  | 180 | 540  | 50 | 810 × 890 × 740  |