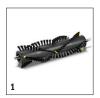

## **BRC 30/15 C** 1.008-057.0

|                       |   | Order Number | Hardness/<br>Brush type | Length | Colour | Quanti-<br>ty | Price | Description                                         |
|-----------------------|---|--------------|-------------------------|--------|--------|---------------|-------|-----------------------------------------------------|
| Roller brushes for BR |   |              |                         |        |        |               |       |                                                     |
| BRUSH, CHEVRON, 10 IN | 1 | 8.621-604.0  |                         | 300 mm |        | 1<br>piece(s) |       | Standard, black, suitable for all types of carpets. |