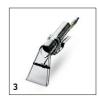

## BRC 30/15 C 1.008-057.0

|                                  |   | I            | I          | 1     | 1      |        | 1     |                                                                                                                                                                                                           | $\overline{}$ |
|----------------------------------|---|--------------|------------|-------|--------|--------|-------|-----------------------------------------------------------------------------------------------------------------------------------------------------------------------------------------------------------|---------------|
|                                  |   |              |            |       |        |        |       |                                                                                                                                                                                                           |               |
|                                  |   |              |            |       |        |        |       |                                                                                                                                                                                                           |               |
|                                  |   |              |            |       |        |        |       |                                                                                                                                                                                                           |               |
|                                  |   | Order Number | Quantity   | ID    | Width  | Length | Price | Description                                                                                                                                                                                               |               |
| Other accessories                |   | '            | '          | •     |        |        |       |                                                                                                                                                                                                           |               |
| Adapter                          | 1 | 8.631-030.0  | 1 piece(s) |       |        |        |       | For floor tool 4.130-061.0 and hand tool 4.130-163.0                                                                                                                                                      |               |
| Floor tools                      |   |              |            |       |        |        |       |                                                                                                                                                                                                           |               |
| Floor tool ID 38, 330 mm         | 2 | 4.130-061.0  | 1 piece(s) | ID 38 | 330 mm |        |       | 3 nozzles.                                                                                                                                                                                                |               |
| Hand tools                       |   |              |            |       |        |        |       |                                                                                                                                                                                                           |               |
| Hand tool ID 38, 110 mm          | 3 | 4.130-163.0  | 1 piece(s) | ID 38 | 110 mm |        |       | Stainless steel with transparent nozzle, DN 38. For cleaning upholstery or small areas that are hard to reach with the floor tool. (A water flow reducer 3.637-029.0 is recommended for the Puzzi 400/E). |               |
| Spray-extraction hoses           |   |              |            |       |        |        |       |                                                                                                                                                                                                           |               |
| Spray extraction hose ID 38, 4 m | 4 | 4.440-644.0  | 1 piece(s) | ID 38 | 4 m    |        |       | Complete, metal coupling.                                                                                                                                                                                 |               |