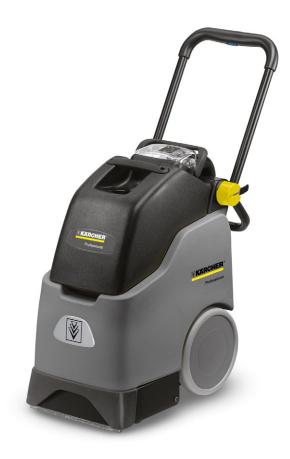

## **BRC 30/15 C**

Easy to use deep spray-extraction carpet cleaning machine

### 1 High cleaning performance

- Roller brush assists deep cleaning action.
- Floating roller brush for uniform cleaning performance.

#### 2 Compact dimensions.

- Ideal for areas between 200 m² and 800 m².
- Easy storage.

### BRC 30/15 C

- $\hfill \blacksquare$  Compact, for small to medium-sized areas
- Working direction, backwards
- One roller brush with constant contact pressure

| Technical data                                                      |                    |
|---------------------------------------------------------------------|--------------------|
| Order Number                                                        | 1.008-057.0        |
| EAN code                                                            | 4039784557192      |
| Area performance (Deep cleaning/ m²/h<br>nterim cleaning "iCapsol") | 150                |
| Air flow                                                            | 20                 |
| /acuum mbar / l                                                     | <b>Pa</b> 300 / 30 |
| Spray pressure, deep cleaning bar                                   | 3,5                |
| Spray rate, deep cleaning I/min                                     | 1                  |
| Norking width, vacuum mm                                            | 315                |
| Fresh / waste water tank                                            | 15 / 17            |
| Power rating fan W                                                  | 1130               |
| Power rating brush W                                                | 80                 |
| Weight kg                                                           | 36                 |
| Dimensions (L x W x H) mm                                           | 920 × 360 × 750    |