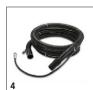

## BRC 30/15 C 1.008-057.0

|                                  |   | I            | I          | 1     | 1      |        | 1     |                                                                                                                                                                                                           | $\overline{}$ |
|----------------------------------|---|--------------|------------|-------|--------|--------|-------|-----------------------------------------------------------------------------------------------------------------------------------------------------------------------------------------------------------|---------------|
|                                  |   |              |            |       |        |        |       |                                                                                                                                                                                                           |               |
|                                  |   |              |            |       |        |        |       |                                                                                                                                                                                                           |               |
|                                  |   |              |            |       |        |        |       |                                                                                                                                                                                                           |               |
|                                  |   | Order Number | Quantity   | ID    | Width  | Length | Price | Description                                                                                                                                                                                               |               |
| Other accessories                |   | '            | '          | •     |        |        |       |                                                                                                                                                                                                           |               |
| Adapter                          | 1 | 8.631-030.0  | 1 piece(s) |       |        |        |       | For floor tool 4.130-061.0 and hand tool 4.130-163.0                                                                                                                                                      |               |
| Floor tools                      |   |              |            |       |        |        |       |                                                                                                                                                                                                           |               |
| Floor tool ID 38, 330 mm         | 2 | 4.130-061.0  | 1 piece(s) | ID 38 | 330 mm |        |       | 3 nozzles.                                                                                                                                                                                                |               |
| Hand tools                       |   |              |            |       |        |        |       |                                                                                                                                                                                                           |               |
| Hand tool ID 38, 110 mm          | 3 | 4.130-163.0  | 1 piece(s) | ID 38 | 110 mm |        |       | Stainless steel with transparent nozzle, DN 38. For cleaning upholstery or small areas that are hard to reach with the floor tool. (A water flow reducer 3.637-029.0 is recommended for the Puzzi 400/E). |               |
| Spray-extraction hoses           |   |              |            |       |        |        |       |                                                                                                                                                                                                           |               |
| Spray extraction hose ID 38, 4 m | 4 | 4.440-644.0  | 1 piece(s) | ID 38 | 4 m    |        |       | Complete, metal coupling.                                                                                                                                                                                 |               |