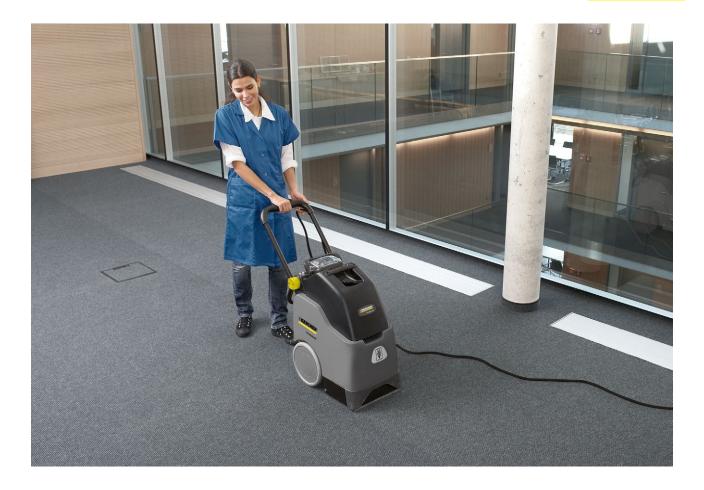

## **BRC 30/15 C**

Easy to use deep spray-extraction carpet cleaning machine

### 1 High cleaning performance

- Roller brush assists deep cleaning action.
- Floating roller brush for uniform cleaning performance.

#### 2 Compact dimensions.

- Ideal for areas between 200 m² and 800 m².
- Easy storage.