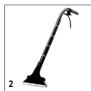

## BRC 30/15 C 1.008-057.0

|                                  |   | I            | I          | 1     | 1      |        | 1     |                                                                                                                                                                                                           | $\overline{}$ |
|----------------------------------|---|--------------|------------|-------|--------|--------|-------|-----------------------------------------------------------------------------------------------------------------------------------------------------------------------------------------------------------|---------------|
|                                  |   |              |            |       |        |        |       |                                                                                                                                                                                                           |               |
|                                  |   |              |            |       |        |        |       |                                                                                                                                                                                                           |               |
|                                  |   |              |            |       |        |        |       |                                                                                                                                                                                                           |               |
|                                  |   | Order Number | Quantity   | ID    | Width  | Length | Price | Description                                                                                                                                                                                               |               |
| Other accessories                |   | '            | '          | •     |        |        |       |                                                                                                                                                                                                           |               |
| Adapter                          | 1 | 8.631-030.0  | 1 piece(s) |       |        |        |       | For floor tool 4.130-061.0 and hand tool 4.130-163.0                                                                                                                                                      |               |
| Floor tools                      |   |              |            |       |        |        |       |                                                                                                                                                                                                           |               |
| Floor tool ID 38, 330 mm         | 2 | 4.130-061.0  | 1 piece(s) | ID 38 | 330 mm |        |       | 3 nozzles.                                                                                                                                                                                                |               |
| Hand tools                       |   |              |            |       |        |        |       |                                                                                                                                                                                                           |               |
| Hand tool ID 38, 110 mm          | 3 | 4.130-163.0  | 1 piece(s) | ID 38 | 110 mm |        |       | Stainless steel with transparent nozzle, DN 38. For cleaning upholstery or small areas that are hard to reach with the floor tool. (A water flow reducer 3.637-029.0 is recommended for the Puzzi 400/E). |               |
| Spray-extraction hoses           |   |              |            |       |        |        |       |                                                                                                                                                                                                           |               |
| Spray extraction hose ID 38, 4 m | 4 | 4.440-644.0  | 1 piece(s) | ID 38 | 4 m    |        |       | Complete, metal coupling.                                                                                                                                                                                 |               |